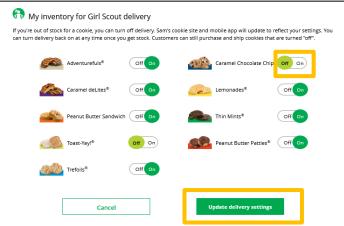

If you wish to offer delivery but are out of a cookie variety and can't get more inventory, you can turn off just the out of stock variety of cookie for delivery and customers won't see them as an option for their delivered order.

To do that, simply click the "off" slides next to the cookie variety, then click the Update delivery settings button and it will remove that variety from the Girl Scout delivery option. If you are able to offer that cookie to customers again, return to this section and click the "on" slider to turn that variety back on.