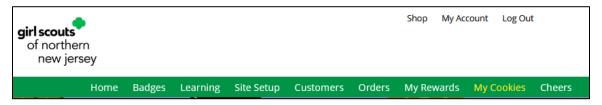

## Step 1: Turn off In-person Delivery

When you select "inactive" to turn off the Girl Scout delivery option for your customer, you will get a warning message. If you want to turn delivery off, click "Update delivery settings".