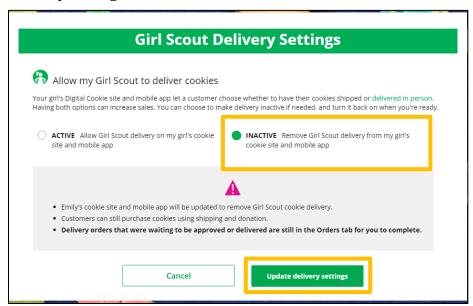

## Digital Cookie®

Should you wish to turn delivery back on, simply click "active" and your customers will see delivery as an option again. Make sure you click "Update delivery settings".

Step 2: Turn Off Cookie Variety for In-person Delivery