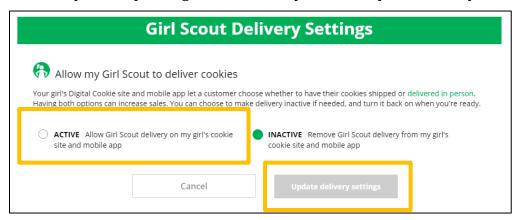

If you wish to offer delivery but are out of a cookie variety and can't get more inventory, you can turn off just the out of stock variety of cookie for delivery and customers won't see them as an option for their delivered order.

To do that, simply click the "off" slides next to the cookie variety, then click the Update delivery settings button and it will remove that variety from the Girl Scout delivery option. If you are able to offer that cookie to customers again, return to this section and click the "on" slider to turn that variety back on.